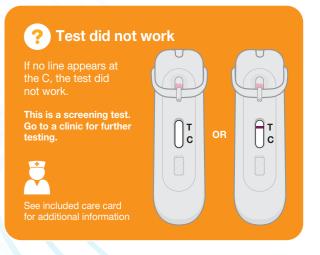

This is a screening test. If your result interprets as "HIV negative", please test after 3 months. If result interprets as "Test did not work" or "HIV Positive", go to a clinic for further testing.

For more information and to watch step by step test procedure video please visit : https://www.mylanez2uz.com