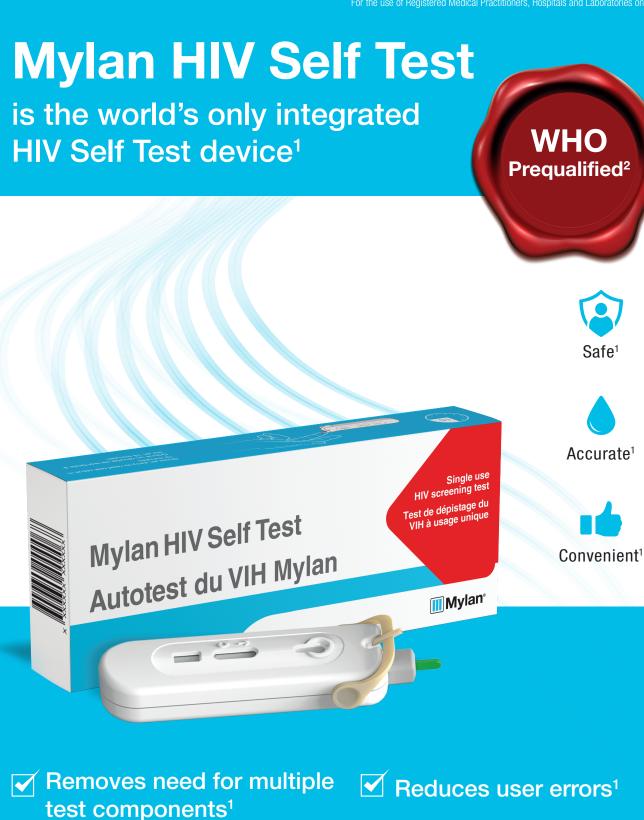

Simplifies test procedures<sup>1</sup>

Improves test accuracy<sup>1</sup>



# Mylan HIV Self Test is Easy to Use





HIV positive
If two lines appear, even if faint, you tested HIV positive.
This is a screening tests to to a clinic for further testing.
If the line is the line is

**Important Note:** Wash and dry hands before performing the test. Instructions for use that comes with the pack should be read carefully before performing the test. This is a screening test. If your result interprets as "HIV negative",

This is a screening test. If your result interprets as "HIV negative", please test after 3 months. If result interprets as "Test did not work" or "HIV Positive", go to a clinic for further testing.



For more information and to watch step by step test procedure video please