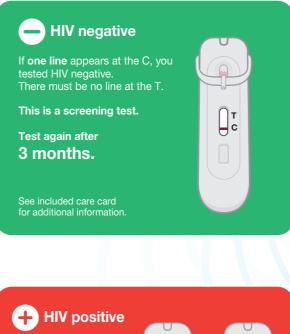

# Mylan HIV Self Test is Easy to Use

HIV positive
If two lines appear, even if faint, you tested HIV positive.
This is a screening tests to to a clinic for further testing.
If the line is the line is

**Important Note:** Wash and dry hands before performing the test. Instructions for use that comes with the pack should be read carefully before performing the test. This is a screening test. If your result interprets as "HIV negative",

This is a screening test. If your result interprets as "HIV negative", please test after 3 months. If result interprets as "Test did not work" or "HIV Positive", go to a clinic for further testing.

For more information and to watch step by step test procedure video please visit : https://www.mylanez2uz.com