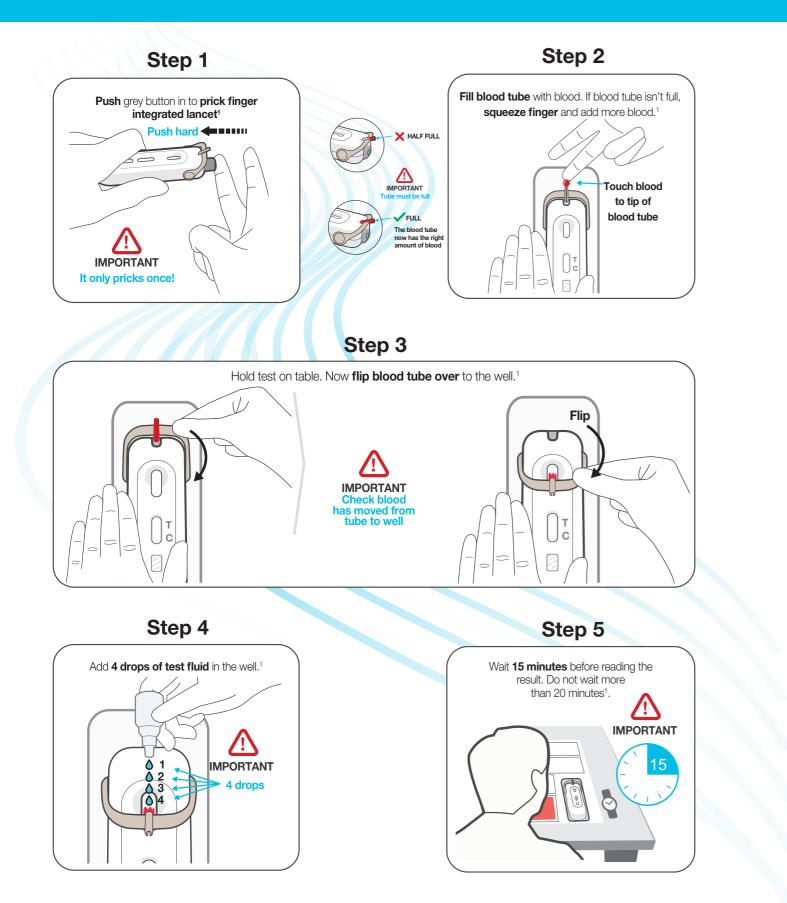

# Mylan HIV Self Test is Easy to Use

HIV positive
If two lines appear, even if faint, you tested HIV positive.
This is a screening tests to to a clinic for further testing.
If the line is the line is

**Important Note:** Wash and dry hands before performing the test. Instructions for use that comes with the pack should be read carefully before performing the test. This is a screening test. If your result interprets as "HIV negative",

This is a screening test. If your result interprets as "HIV negative", please test after 3 months. If result interprets as "Test did not work" or "HIV Positive", go to a clinic for further testing.

For more information and to watch step by step test procedure video please visit : https://www.mylanez2uz.com