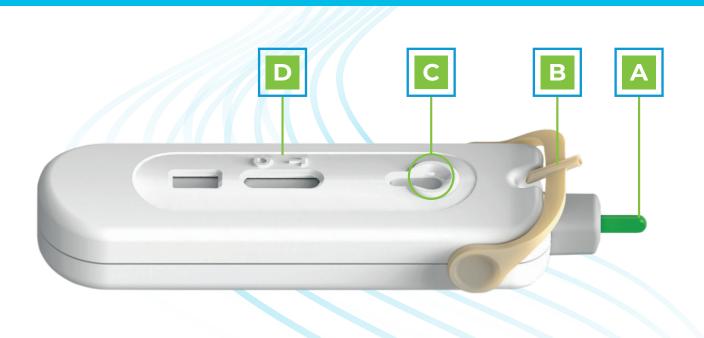

# Mylan HIV Self Test is recognized for innovative design\*

С

### **Built-in Safety Lancet<sup>1</sup>**

The auto-retracting safety lancet eliminates the risk of hazardous sharps injuries by locking the needle inside the device after use for safe disposal.

**Easy Blood Delivery**<sup>1</sup> Blood is delivered cleanly to the test strip by simply rotating the blood collection unit.

### Accurate Blood Collection<sup>1</sup>

The easy-to-use blood collection unit is designed to collect exactly the right sample volume( $10\mu$ ), ensuring optimal test performance.

| Г |  |
|---|--|
| - |  |

#### Easy Interpretation of Result<sup>1</sup>

The test result is displayed clearly in just 15 minutes.